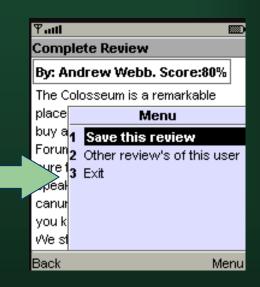

### Complete Review

The T

By: Andrew Webb. Score:80% The Colosseum is a remarkable place but if you'reapproached to buy a tour to the Colosseum, the Forum and the Palantine Stepsbe sure to find out if the tour guide eaks enough English so you canunderstand him and make sure you keep up with the group. Ve stopped momentarily to take a Back • Menu