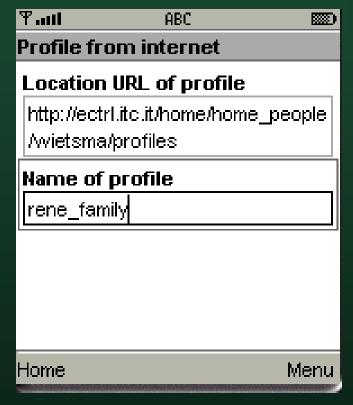

- First step: Select profile
- 2 Options:
  - Load profile from persistent device memory
  - Load profile from (inter)
     net: Ubiquitous idea